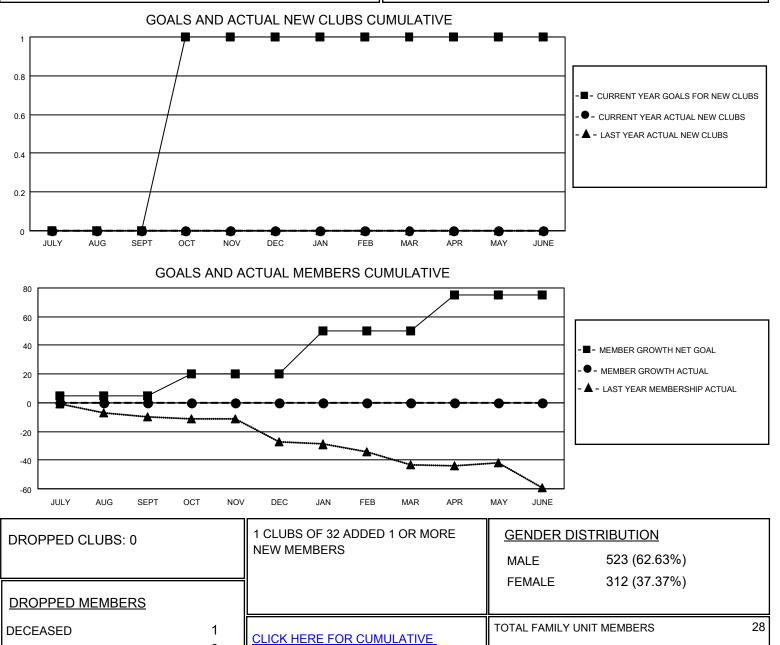

## LOCATION ICELAND

District 109 B

Results as of: 7/31/2020

| Clubs                 |               |           |               | Members               |                         |                         |                                                    |
|-----------------------|---------------|-----------|---------------|-----------------------|-------------------------|-------------------------|----------------------------------------------------|
| RESULTS FOR 2020-2021 |               |           |               | RESULTS FOR 2020-2021 |                         |                         |                                                    |
| QUARTER               | NEW CLUB GOAL | NEW CLUBS | DROPPED CLUBS | QUARTER MEM           | IBER GROWTH NET<br>GOAL | MEMBER GROWTH<br>ACTUAL | DROPPED<br>MEMBERS ACTUAL<br>(including transfers) |
| JULY/AUG/SEPT         | 0             | 0         | 0             | JULY/AUG/SEPT         | 5                       | 2                       | 2                                                  |
| OCT/NOV/DEC           | 1             | 0         | 0             | OCT/NOV/DEC           | 15                      | 0                       | 0                                                  |
| JAN/FEB/MAR           | 0             | 0         | 0             | JAN/FEB/MAR           | 30                      | 0                       | 0                                                  |
| APR/MAY/JUNE          | 0             | 0         | 0             | APR/MAY/JUNE          | 25                      | 0                       | 0                                                  |